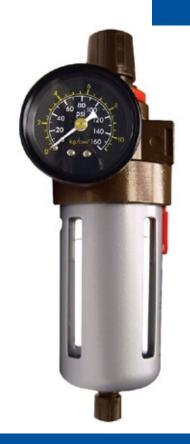

# **Model # 2615**

# 3/8" Air Filter/Regulator with Guage

#### **FEATURES:**

- Prevents costly damage to air tools caused by rust, scale and moisture
- Convenient minimum installation time into your compressed air system
- Efficiently traps moisture while passing through clean, dry compressed air
- Gauge has rugged polycarbonate case with 2" face
- 1/4" or 3/8" NPT with Max 135psi
- 9-2/5" (L) x 2-2/5" (W)
- Weight: 2.40lbs.